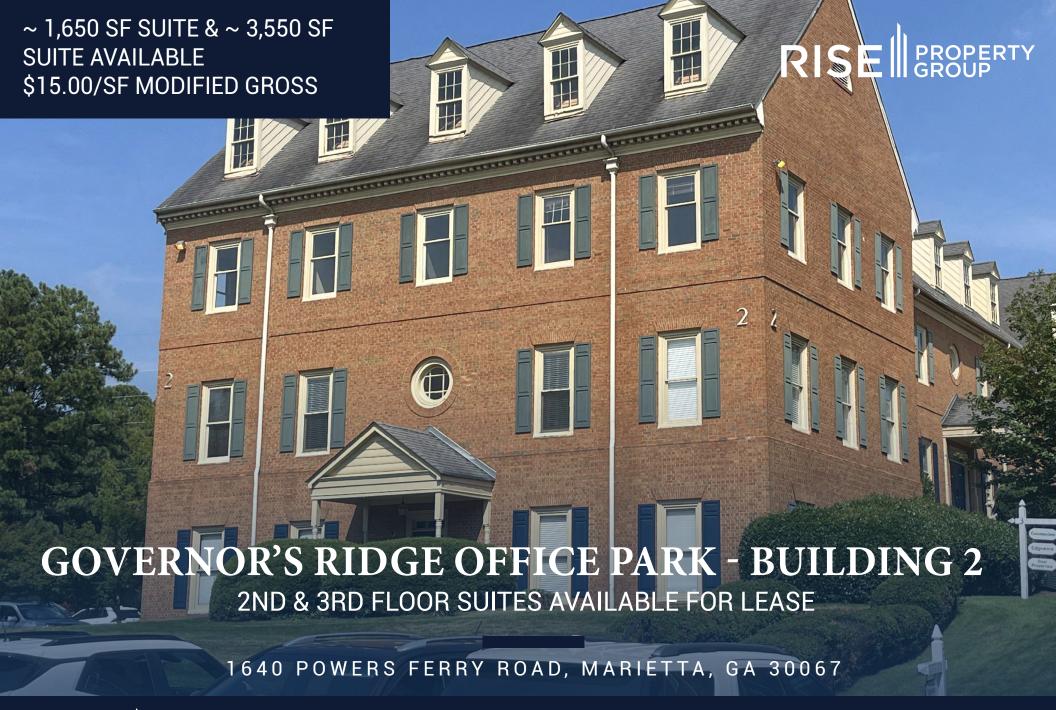

## GOVERNOR'S RIDGE OFFICE PARK - BUILDING 2

## **PROPERTY HIGHLIGHTS**

- 3 Story Brick Office Building
- Professional Suites
- 2nd Floor Suite Square Footage: 1,650 SF
- 3rd Floor Suite Square Footage: 3,550 SF

 Close Proximity to I-75, I-285 & The Battery

**Rate:** \$15.00/SF MG

Year Built: 1983

**Parking Ratio:** 4.00/1,000 SF

This prime office space, in the heart of Cobb County, is located near fantastic restaurants, shops and the new location of the Braves, Truist Park. Ample parking for guests - near the busy intersection of Powers Ferry and Terrell Mill, this office space is sure to entice anyone that is looking to lease space close to downtown, without all the added traffic congestion. Lease terms are negotiable with second and third floor suites available.