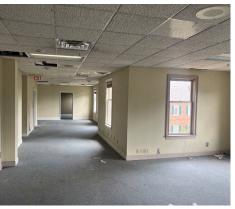

## **PROPERTY HIGHLIGHTS**

- 3 Story Brick Office Building
- Professional Suites
- 2nd Floor Suite Square Footage: 1,650 SF
- 3rd Floor Suite Square Footage: 3,550 SF

 Close Proximity to I-75, I-285 & The Battery

**Rate:** \$15.00/SF MG

Year Built: 1983

**Parking Ratio:** 4.00/1,000 SF

This prime office space, in the heart of Cobb County, is located near fantastic restaurants, shops and the new location of the Braves, Truist Park. Ample parking for guests - near the busy intersection of Powers Ferry and Terrell Mill, this office space is sure to entice anyone that is looking to lease space close to downtown, without all the added traffic congestion. Lease terms are negotiable with second and third floor suites available.