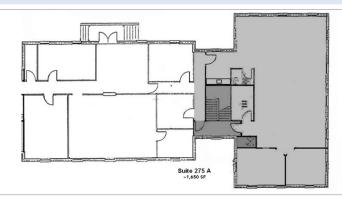

ARK - BUILDING 2

## **PROPERTY HIGHLIGHTS**

- 3 Story Brick Office Building
- Professional Suites
- 2nd Floor Suite Square Footage: 1,650 SF
- 3rd Floor Suite Square Footage: 3,550 SF



 Close Proximity to I-75, I-285 & The Battery

**Rate:** \$15.00/SF MG

Year Built: 1983

**Parking Ratio:** 4.00/1,000 SF



This prime office space, in the heart of Cobb County, is located near fantastic restaurants, shops and the new location of the Braves, Truist Park. Ample parking for guests - near the busy intersection of Powers Ferry and Terrell Mill, this office space is sure to entice anyone that is looking to lease space close to downtown, without all the added traffic congestion. Lease terms are negotiable with second and third floor suites available.



FLOORPLAN BUILDOUT SUBJECT TO CHANGE









## FLOOR 3

FLOORPLAN BUILDOUT SUBJECT TO CHANGE



FOR LEASING INFORMATION CONTACT:



678.641.3770 jared@riseprop.com

**JARED SIEGEL** 

TREY TUMLIN