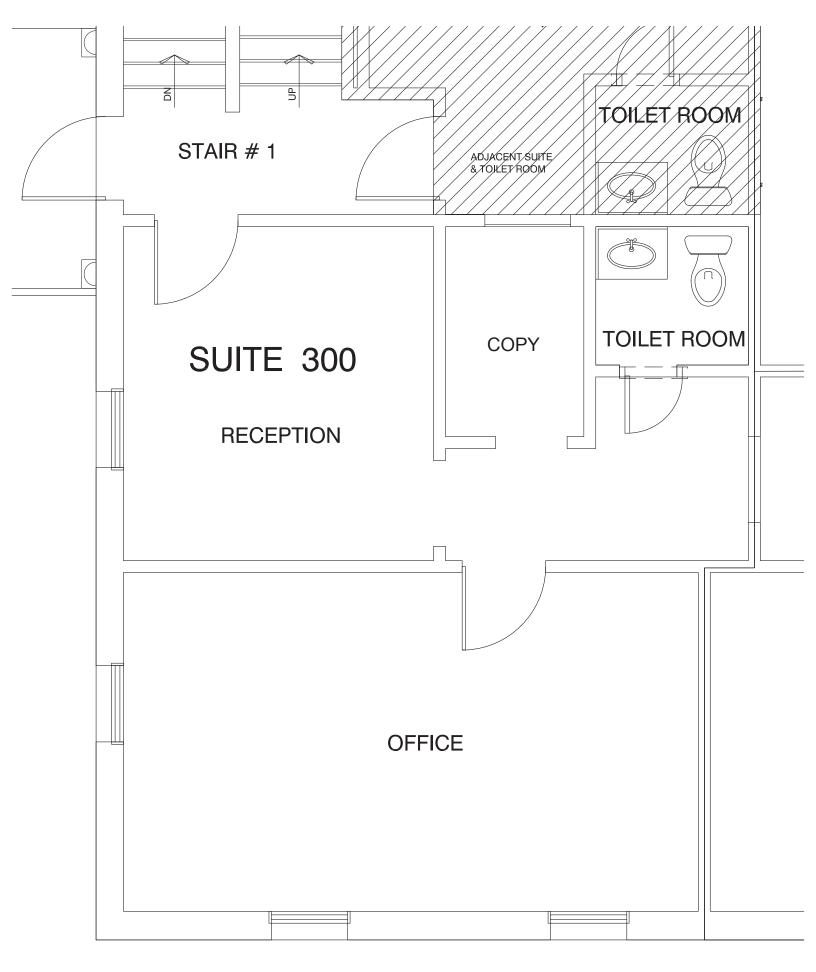

## **SUITE 300 / BUILDING 24**

Full Service Lease / Second Floor (625 s.f.)

1 Large Corner Office, 1 Restroom, 1 Reception Area & 1 Copy Area.