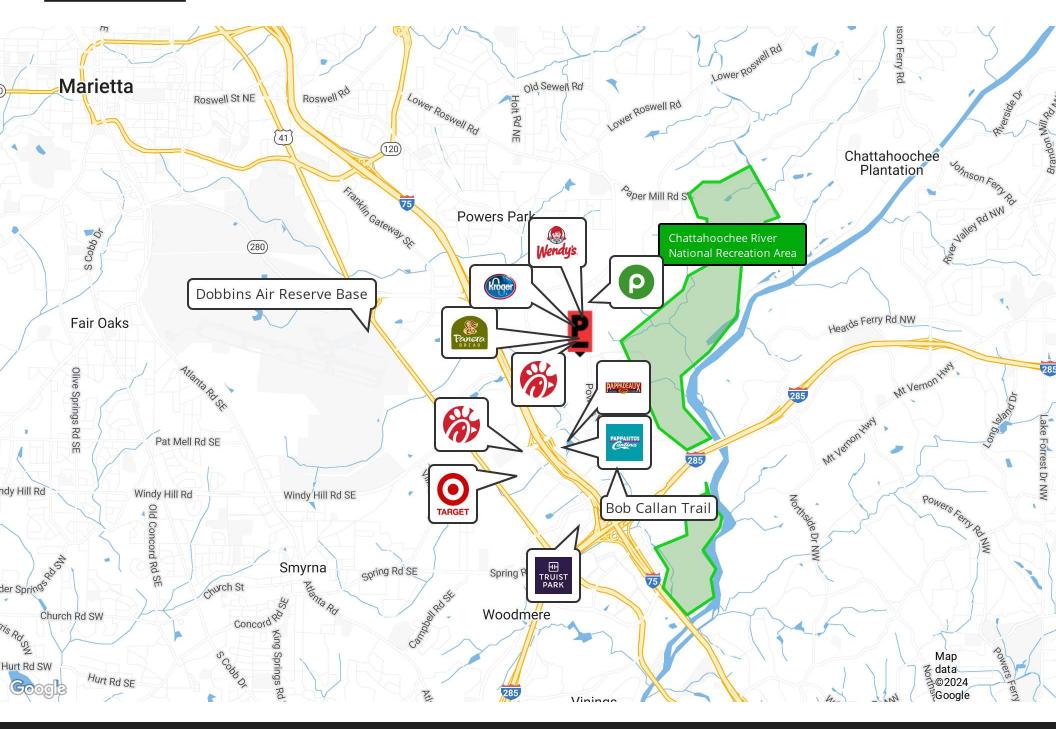

### **Location Map**

#### **LOCATION DESCRIPTION**

Governor's Ridge Office Park is located in the Cumberland/Galleria submarket across the street from Marketplace Terrell Mill and just minutes to Chattahoochee River National Recreation Area and The Battery Atlanta.